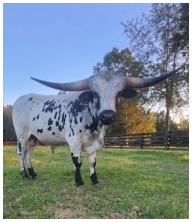

**TC Rural Factor** Date of Birth: **Registration 1:** Sale Price: \$

06/15/2022 BAI106191

Flashy blue roan bull sired by the black and white 90" TTT bull Rural Safari Son. His dam is a beautiful young 89.5"

Courtesy of Deeply Rooted Farms

TTT daughter of Tuff Cowboy! This bull is a gem here who will throw that flashy color on your calves! JP RIO GRANDE JH RURALLY SCREWED LADY MONIKA BL 64.0000 on 02/08/2025 TTT: **BL NIGHT CHEX** JH RURAL SAFARI SON NIGHT SAFARI BL833 Safari B 1677 TC Rural Factor COWBOY TUFF CHEX TUFF COWBOY DC **RM Miss Kitty** TC The "Girl" Factor 11 WS Amazon WS ZHARM